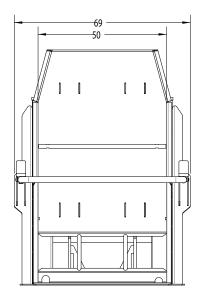

## **EQUIPMENT HIGHLIGHTS**

- 1,400 kg (3,000 lbs) capacity.
- Up to 48" (L) x 48" (W) x 65" (H) combo size.
- 80" Dump height, 40° tilt angle.
- Full sanitary design.
- Heavy duty, open channel construction.
- 75mm heavy duty sealed tilt bearings.

#### **CAPACITY** Up to 1,400 kg (3,000 lbs) **COMBO SIZE** 48" (L) x 48" (W) x 65"(H) HYDRAULIC PACK Included POWER REQUIREMENT 5 hp LIFTING MECHANISM Hydraulic Dual Piston **SAFETY** Safety Interlock Lift Gate Fail-Stop Counterbalance Mechanism **SAFETY** Stand Alone or Integrated **CONTROLS**