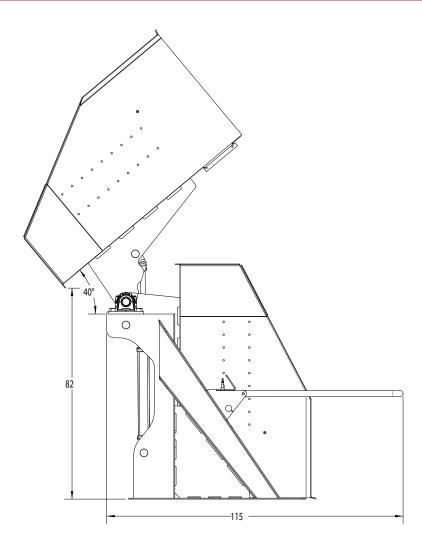

## **EQUIPMENT HIGHLIGHTS**

- 1,400 kg (3,000 lbs) capacity.
- Up to 48" (L) x 48" (W) x 65" (H) combo size.
- 80" Dump height, 40° tilt angle.
- Full sanitary design.
- Heavy duty, open channel construction.
- 75mm heavy duty sealed tilt bearings.

#### **CAPACITY** Up to 1,400 kg (3,000 lbs) **COMBO SIZE** 48" (L) x 48" (W) x 65"(H) HYDRAULIC PACK Included POWER REQUIREMENT 5 hp LIFTING MECHANISM Hydraulic Dual Piston **SAFETY** Safety Interlock Lift Gate Fail-Stop Counterbalance Mechanism **SAFETY** Stand Alone or Integrated **CONTROLS**