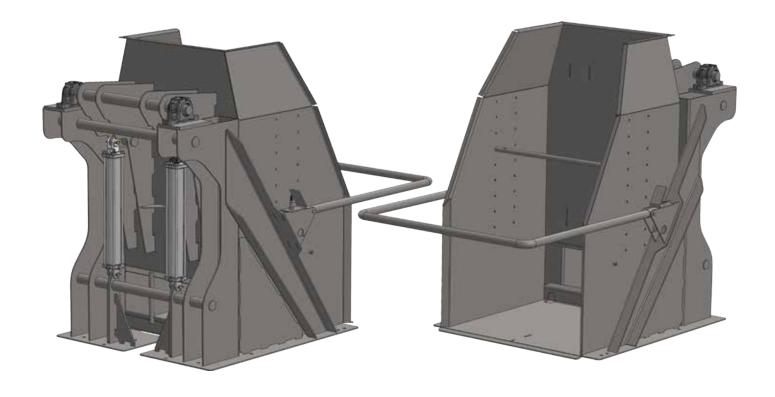

## **EQUIPMENT HIGHLIGHTS**

- 1,400 kg (3,000 lbs) capacity.
- Up to 48" (L) x 48" (W) x 65" (H) combo size.
- 80" Dump height, 40° tilt angle.
- Full sanitary design.
- Heavy duty, open channel construction.
- 75mm heavy duty sealed tilt bearings.

#### **CAPACITY** Up to 1,400 kg (3,000 lbs) **COMBO SIZE** 48" (L) x 48" (W) x 65"(H) HYDRAULIC PACK Included POWER REQUIREMENT 5 hp LIFTING MECHANISM Hydraulic Dual Piston **SAFETY** Safety Interlock Lift Gate Fail-Stop Counterbalance Mechanism **SAFETY** Stand Alone or Integrated **CONTROLS**