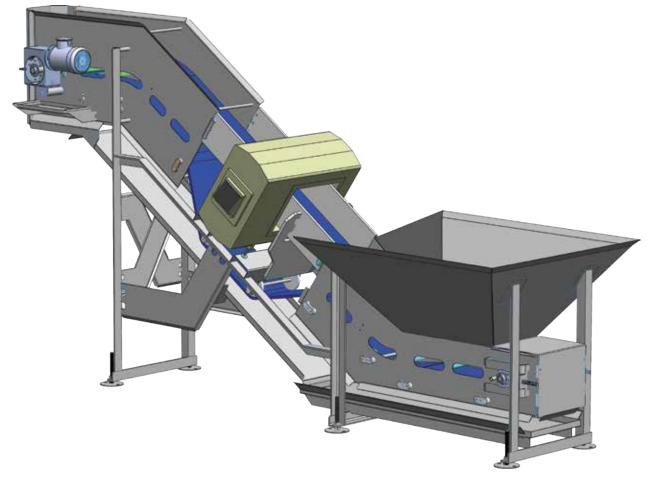

## **Infeed Belt Conveyor**

## **EQUIPMENT HIGHLIGHTS**

- Up to 1,400 kg (3000 lbs) surge capacity.
- Full sanitary design.
- Metal free zone.
- Cascading drip pans.
- Full stainless gearmotor.
- Modular belting.

"POSS Conveyors **Maintain Low Cost of Ownership, Sanitary Design and are Fully** Customizible"

## **NOTES:** HOPPER CAPACITY Up to 1,400 kg (3000 lbs) **DISCHARGE HEIGHT** Customizible **POWER** Up to 2hp **SANITATION** Open Channel Design **METAL DETECTOR Built to Suit HOPPER AGITATOR** Optional Modular/Customizible **BELTING CONTROLS** Stand Alone or Integrated