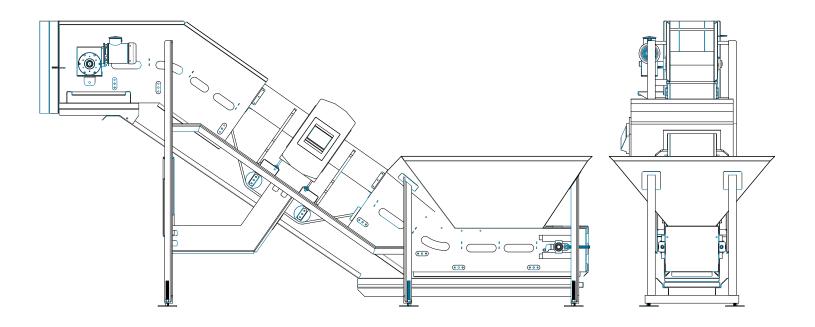

## **Infeed Belt Conveyor**

## **NOTES:** HOPPER CAPACITY Up to 1,400 kg (3000 lbs) **DISCHARGE HEIGHT** Customizible **POWER** Up to 2hp **SANITATION** Open Channel Design **METAL DETECTOR Built to Suit HOPPER AGITATOR** Optional Modular/Customizible **BELTING CONTROLS** Stand Alone or Integrated