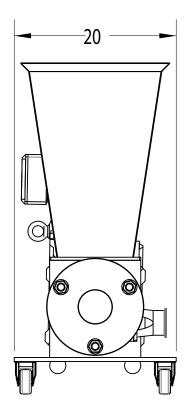

## **PKR-MP Meat Pump**

## **EQUIPMENT HIGHLIGHTS**

- 9,000-13,500 kg/hr (20,000-30,000 lbs/hr) capacity.
- 6" Feed screw.
- 3" Triclamp connection.
- Right, left, or up outlet discharge position.
- Single or dual vane available.
- Rolling or stationary base available.

## **TECH SPECS NOTES:**

INPUT CAPACITY Up to 13,500 kg/hr (30,000 lbs/hr) STANDARD CONFIGURATION 6" Feed Screw **MACHINE POWER** 10-20 hp (7.5-15 kW) **TRANSMISSION Direct Drive HOPPER AGITATOR** Optional HOPPER EXTENSION Fully Customizable Full Stainless or Painted Available **DRIVE OPTIONS** Washdown VFD or **CONTROLS** Simple Start/Stop