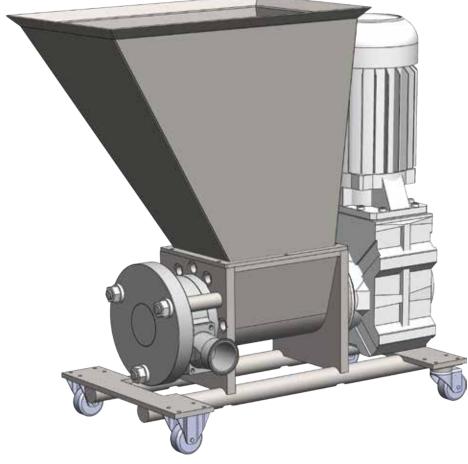

## **PKR-MP Meat Pump**

## **EQUIPMENT HIGHLIGHTS**

- 9,000-13,500 kg/hr (20,000-30,000 lbs/hr) capacity.
- 6" Feed screw.
- 3" Triclamp connection.
- Right, left, or up outlet discharge position.
- Single or dual vane available.
- Rolling or stationary base available.

## **TECH SPECS NOTES:**

INPUT CAPACITY Up to 13,500 kg/hr (30,000 lbs/hr) STANDARD CONFIGURATION 6" Feed Screw **MACHINE POWER** 10-20 hp (7.5-15 kW) **TRANSMISSION Direct Drive HOPPER AGITATOR** Optional HOPPER EXTENSION Fully Customizable Full Stainless or Painted Available **DRIVE OPTIONS** Washdown VFD or **CONTROLS** Simple Start/Stop