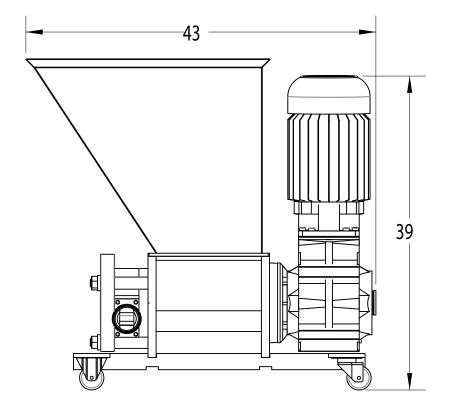

## **PKR-MP Meat Pump**

## **EQUIPMENT HIGHLIGHTS**

- 9,000-13,500 kg/hr (20,000-30,000 lbs/hr) capacity.
- 6" Feed screw.
- 3" Triclamp connection.
- Right, left, or up outlet discharge position.
- Single or dual vane available.
- Rolling or stationary base available.

## **TECH SPECS NOTES:**

INPUT CAPACITY Up to 13,500 kg/hr (30,000 lbs/hr) STANDARD CONFIGURATION 6" Feed Screw **MACHINE POWER** 10-20 hp (7.5-15 kW) **TRANSMISSION Direct Drive HOPPER AGITATOR** Optional HOPPER EXTENSION Fully Customizable Full Stainless or Painted Available **DRIVE OPTIONS** Washdown VFD or **CONTROLS** Simple Start/Stop