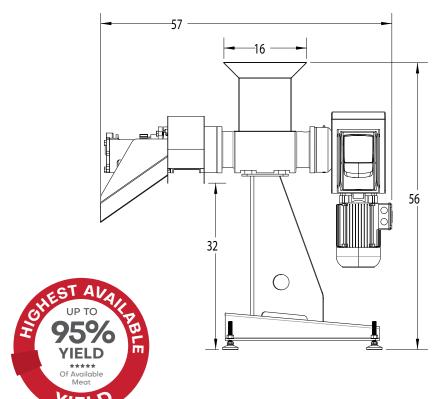

## ProMax 300C

**TECH SPECS** 

## **NOTES:** INPUT CAPACITY Up to 500 kg/hr (1,100 lbs/hr) STANDARD CONFIGURATION 4" Single or Dual Screws MACHINE POWER 7.5 hp (6 kW) **TRANSMISSION Direct Drive** 16" x 19" HOPPER GEOMETRY HOPPER EXTENSION Standard 4" x 5" **HEAD GEOMETRY** Mounted Washdown VFD or **CONTROLS** Simple Start/Stop