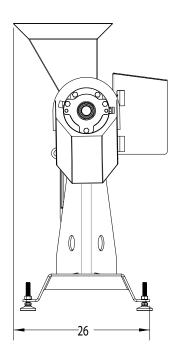

## ProMax 300C

**TECH SPECS** 

## **NOTES:** INPUT CAPACITY Up to 500 kg/hr (1,100 lbs/hr) STANDARD CONFIGURATION 4" Single or Dual Screws MACHINE POWER 7.5 hp (6 kW) **TRANSMISSION Direct Drive** 16" x 19" HOPPER GEOMETRY HOPPER EXTENSION Standard 4" x 5" **HEAD GEOMETRY** Mounted Washdown VFD or **CONTROLS** Simple Start/Stop