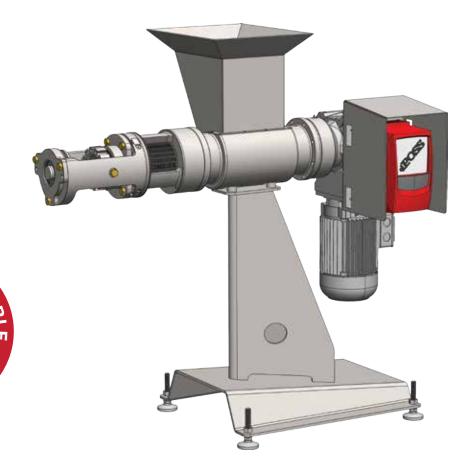

## ProMax 300C

## **EQUIPMENT HIGHLIGHTS**

- 500 kg/hr (1,100 lbs/hr) input capacity.
- 4" Separation screw (single or dual screws).
- 5" Head length (screen plates or perforated).
- 7.5 hp (6 kW) Motor.
- POSS Manual Restrictor.
- Integrated head cover & residue chute.