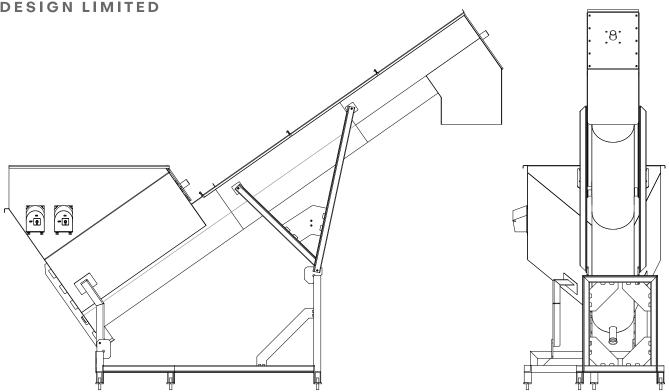

## **Infeed Screw Conveyor**

## **TECH SPECS NOTES:**

| HOPPER CAPACITY  | Up to 1,400 kg (3000 lbs) |
|------------------|---------------------------|
| DISCHARGE HEIGHT | Customizible              |
| POWER            | 7.5hp Screw/5hp Agitator  |
| SANITATION       | Open Channel Design       |
| SCREW            | Double Reinforced Screw   |
| HOPPER AGITATOR  | Standard                  |
| SCREW DETAIL     | Increasing Pitch          |
| CONTROLS         | Stand Alone or Integrated |