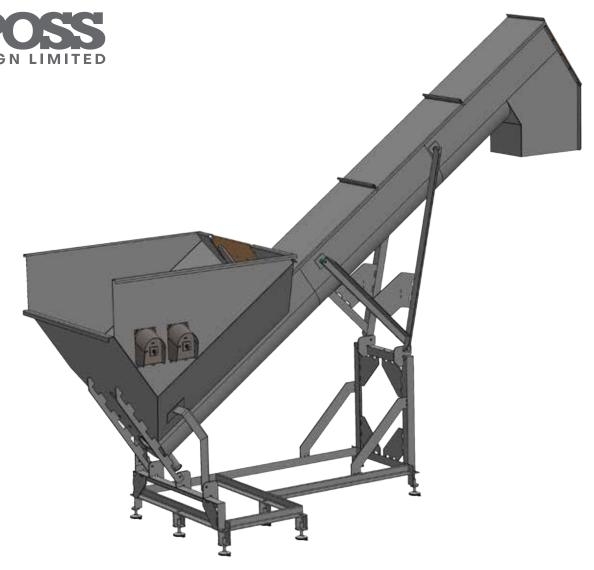

## **Infeed Screw Conveyor**

## **EQUIPMENT HIGHLIGHTS**

- Up to 1,400 kg (3000 lbs) surge capacity.
- Full sanitary design.
- Offset hopper geometry.
- 16" standard screw design.
- Interlocked screw cover doors.
- Agitated hopper standard.

## **TECH SPECS NOTES:**

| HOPPER CAPACITY  | Up to 1,400 kg (3000 lbs) |
|------------------|---------------------------|
| DISCHARGE HEIGHT | Customizible              |
| POWER            | 7.5hp Screw/5hp Agitator  |
| SANITATION       | Open Channel Design       |
| SCREW            | Double Reinforced Screw   |
| HOPPER AGITATOR  | Standard                  |
| SCREW DETAIL     | Increasing Pitch          |
| CONTROLS         | Stand Alone or Integrated |