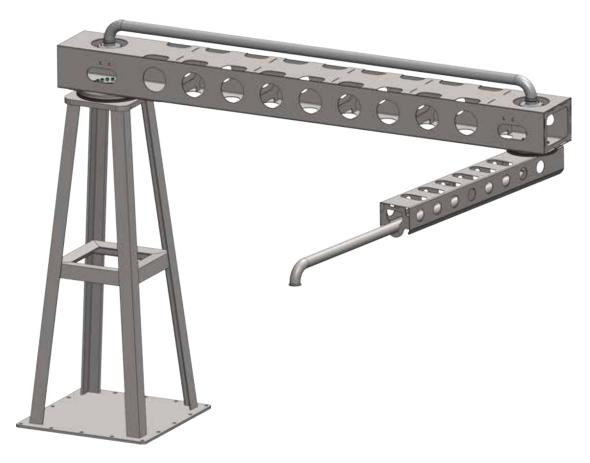

## Plate Freezer Filling Arm

## **EQUIPMENT HIGHLIGHTS**

- Articulating double-joint arm for flexible filling.
- Full Sanitary Design.
- 3" Triclamp connection.
- **40'** (12m) circular filling reach.
- Fully Sealed Slewing Ring Bearings.
- Custom Triclamp Fittings Swivel Under Pressure.

"The POSS Plate Freezer Filling Arm **Maintains a Low Cost** of Ownership and **Long Reach Filling** Capability"

**POSS Design Limited** "World Leader in Quality Separation Solutions since 1978"