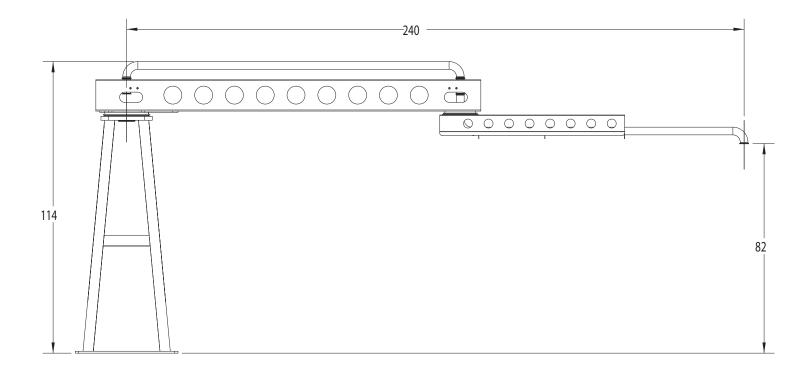

## Plate Freezer Filling Arm

## **TECH SPECS NOTES:** INPUT CAPACITY Up to 10,000 kg/hr (22,000 lbs/hr) 3" Triclamp STANDARD CONFIGURATION POWER REQUIREMENT None **SANITATION** Clean In Place **MOUNTING** Floor Anchor STANDARD REACH 12m (40') Open Channel Sanitary Design **FEATURES CONTROLS** Stand Alone or Integrated