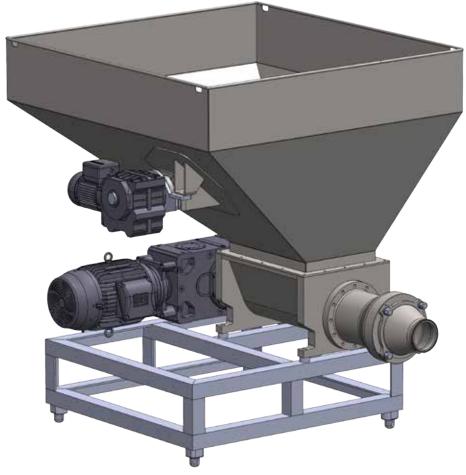

### **EQUIPMENT HIGHLIGHTS**

- Up to 9,000 kg/hr (20,000 lbs/hr) capacity.
- 8" Feed screw.
- 6" Triclamp connection.
- Front discharge position.
- Standard assembly tools and wash cart included.
- Small footprint & sanitary design.

"The POSS Vortex **Pre-Sizes** and **Conveys Large Bone Material** for Separation ALL in a **Compact Footprint**"

**POSS Design Limited** "World Leader in Quality Separation Solutions since 1978"

### **TECH SPECS**

STANDARD CONFIGURATION

HOPPER EXTENSION

**DRIVE OPTIONS** 

INPUT CAPACITY Up to 9,000 kg/hr (20,000 lbs/hr)

**MACHINE POWER** 20 hp (15 kW)

**TRANSMISSION Direct Drive** 

**HOPPER AGITATOR** Standard