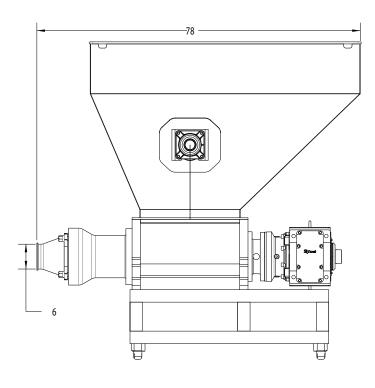

### **TECH SPECS**

STANDARD CONFIGURATION

HOPPER EXTENSION

**DRIVE OPTIONS** 

INPUT CAPACITY Up to 9,000 kg/hr (20,000 lbs/hr)

**MACHINE POWER** 20 hp (15 kW)

**TRANSMISSION Direct Drive** 

**HOPPER AGITATOR** Standard