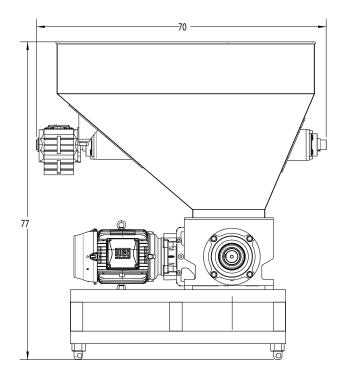

### **TECH SPECS**

STANDARD CONFIGURATION

HOPPER EXTENSION

**DRIVE OPTIONS** 

INPUT CAPACITY Up to 9,000 kg/hr (20,000 lbs/hr)

**MACHINE POWER** 20 hp (15 kW)

**TRANSMISSION Direct Drive** 

**HOPPER AGITATOR** Standard