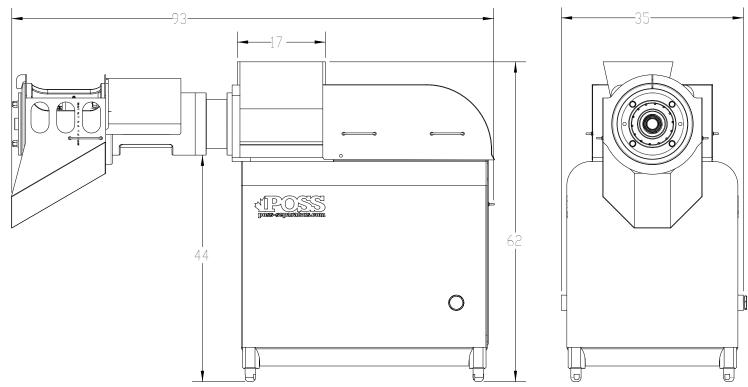

## **PSC 2500 Pork Skin Cleaner**

| TECH SPECS        |          |                                         |
|-------------------|----------|-----------------------------------------|
| INPUT CAPACITY    | Up to 2  | 2,500 kg/hr (5,500 lbs/hr)              |
| STANDARD CONFIGUI | RATION   | 6" Dual Screws + Knife                  |
| MACHINE POWER     |          | 50 hp (37 kW)                           |
| TRANSMISSION      |          | Extruder Belt Drive                     |
| HOPPER GEOMETRY   |          | 17" x 13"                               |
| HOPPER EXTENSION  |          | Customizable                            |
| HEAD GEOMETRY     | 6" x 10" | (Head Shroud Available)                 |
| CONTROLS          |          | HMI Control Panel with line integration |
| MACHINE WEIGHT    |          | 4,000 lbs (2,500 kg)                    |
| SCREW SPEED       |          | 180 RPM @ 60 Hz                         |