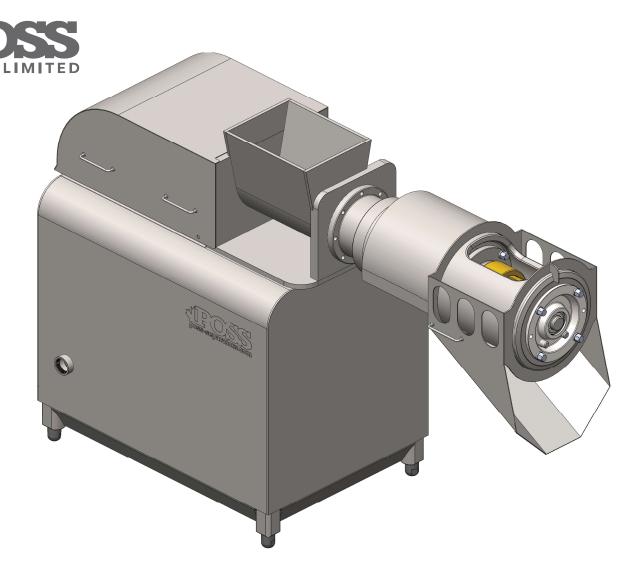

## **PSC 2500 Pork Skin Cleaner**

## **EQUIPMENT HIGHLIGHTS**

- Up to 2,500 kg/hr (5,500 lbs/hr) input capacity.
- 6" Dual Screw + Knife Configuration.
- 10" Head length.
- 50 hp (37 kW) Motor.
- POSS Flow-Through Restrictor.
- Integrated head cover & residue chute.
- Specially designed to simultaneously clean fat from skin & pre-size skin into smaller pieces for further processing.