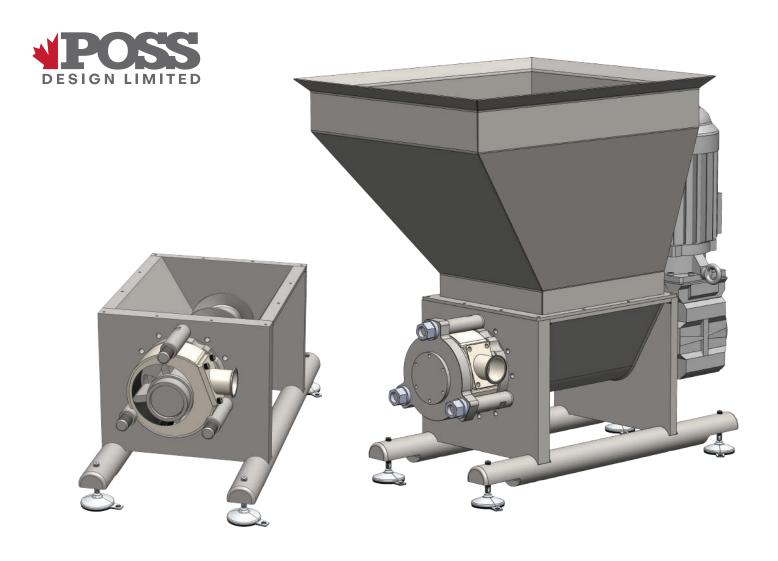

## 815-MP Meat Pump

## **EQUIPMENT HIGHLIGHTS**

- 9,000-18,000 kg/hr (20,000-40,000 lbs/hr) capacity.
- 8" Feed screw.
- 3" Triclamp connection.
- Right, left, or up outlet discharge position.
- Single or dual vane available.
- Rolling or stationary base available.