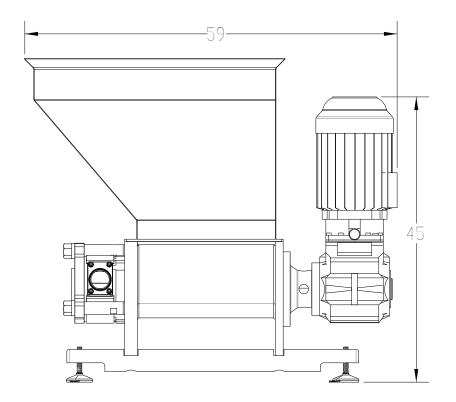

## **TECH SPECS NOTES:**

INPUT CAPACITY Up to 18,000 kg/hr (40,000 lbs/hr) STANDARD CONFIGURATION 8" Feed Screw **MACHINE POWER** 20-30 hp (15-22.5 kW) **TRANSMISSION Direct Drive HOPPER AGITATOR** Optional **HOPPER EXTENSION** Fully Customizable Gearmotor with Isolation Zone **DRIVE OPTIONS** Washdown VFD or **CONTROLS** Simple Start/Stop