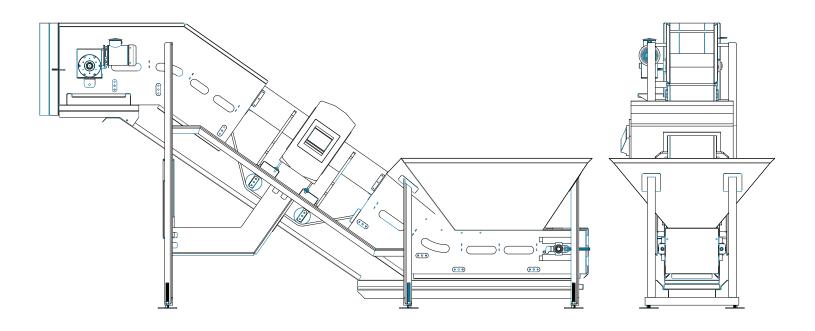

## **Infeed Belt Conveyor**

## **TECH SPECS NOTES: HOPPER CAPACITY** Up to 1,400 kg (3000 lbs) **DISCHARGE HEIGHT** Customizible **POWER** Up to 2hp **SANITATION** Open Channel Design METAL DETECTOR **Built to Suit HOPPER AGITATOR** Optional Modular/Customizible **BELTING CONTROLS** Stand Alone or Integrated