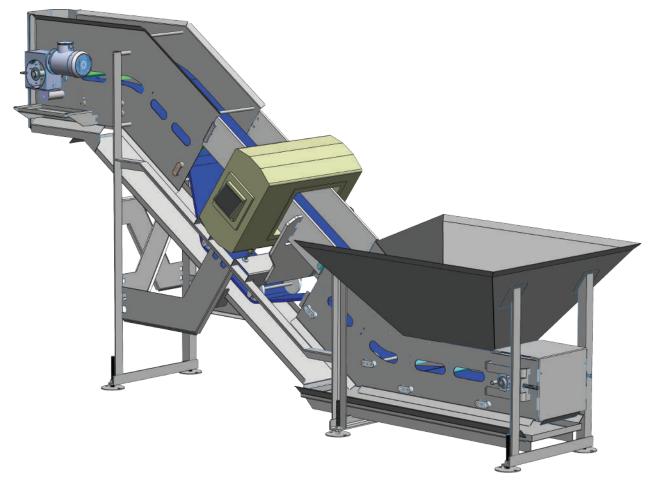

## **Infeed Belt Conveyor**

## **EQUIPMENT HIGHLIGHTS**

- Up to 1,400 kg (3000 lbs) surge capacity.
- Full sanitary design.
- Metal free zone.
- Cascading drip pans.
- Full stainless gearmotor.
- Modular belting.

"POSS Conveyors **Maintain Low Cost of Ownership, Sanitary Design and are Fully** Customizible"

## **TECH SPECS NOTES: HOPPER CAPACITY** Up to 1,400 kg (3000 lbs) **DISCHARGE HEIGHT** Customizible **POWER** Up to 2hp **SANITATION** Open Channel Design METAL DETECTOR **Built to Suit HOPPER AGITATOR** Optional Modular/Customizible **BELTING CONTROLS** Stand Alone or Integrated