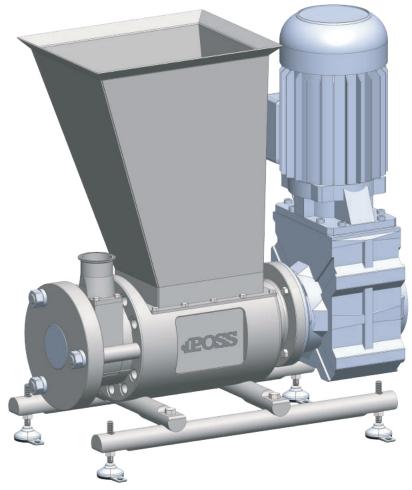

## **PKR-MP MZ Meat Pump**

## **EQUIPMENT HIGHLIGHTS**

- 9,000-13,500 kg/hr (20,000-30,000 lbs/hr) capacity.
- 6" Feed screw.
- 3" Triclamp connection.
- Right, left, or up outlet discharge position.
- Single or dual vane available.
- Rolling or stationary base available.

## **TECH SPECS NOTES:**

**INPUT CAPACITY** Up to 13,500 kg/hr (30,000 lbs/hr) STANDARD CONFIGURATION 6" Feed Screw **MACHINE POWER** 10-20 hp (7.5-15 kW) **TRANSMISSION Direct Drive HOPPER AGITATOR** Optional **HOPPER EXTENSION** Fully Customizable Full Stainless or Painted Available **DRIVE OPTIONS** Washdown VFD or **CONTROLS** Simple Start/Stop