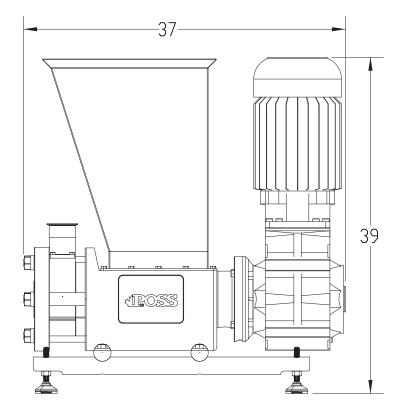

## **TECH SPECS NOTES:**

**INPUT CAPACITY** Up to 13,500 kg/hr (30,000 lbs/hr) STANDARD CONFIGURATION 6" Feed Screw **MACHINE POWER** 10-20 hp (7.5-15 kW) **TRANSMISSION Direct Drive HOPPER AGITATOR** Optional **HOPPER EXTENSION** Fully Customizable Full Stainless or Painted Available **DRIVE OPTIONS** Washdown VFD or **CONTROLS** Simple Start/Stop