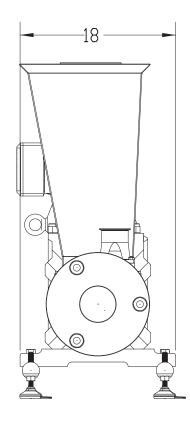

## **TECH SPECS NOTES:**

**INPUT CAPACITY** Up to 13,500 kg/hr (30,000 lbs/hr) STANDARD CONFIGURATION 6" Feed Screw **MACHINE POWER** 10-20 hp (7.5-15 kW) **TRANSMISSION Direct Drive HOPPER AGITATOR** Optional **HOPPER EXTENSION** Fully Customizable Full Stainless or Painted Available **DRIVE OPTIONS** Washdown VFD or **CONTROLS** Simple Start/Stop