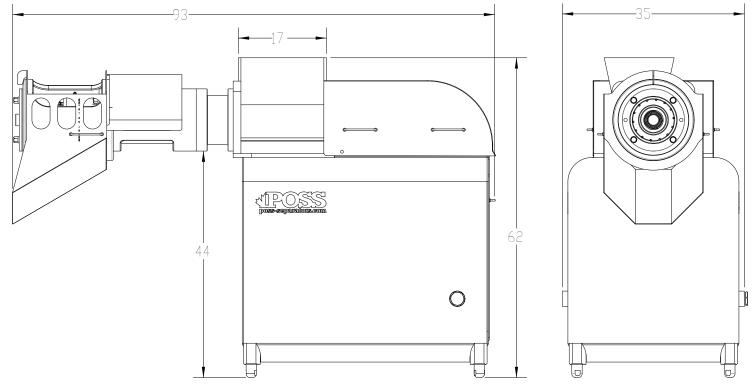

### **TECH SPECS**

| INPUT CAPACITY    | Up to 2,500 kg/hr (5,500 lbs/hr)        |
|-------------------|-----------------------------------------|
| STANDARD CONFIGUR | ATION 6" Dual Screws + Knife            |
| MACHINE POWER     | 50 hp (37 kW)                           |
| TRANSMISSION      | Extruder Belt Drive                     |
| HOPPER GEOMETRY   | 17" x 13"                               |
| HOPPER EXTENSION  | Customizable                            |
| HEAD GEOMETRY     | 6" x 10" (Head Shroud Available)        |
| CONTROLS          | HMI Control Panel with line integration |
| MACHINE WEIGHT    | 4,000 lbs (2,500 kg)                    |
| SCREW SPEED       | 180 RPM @ 60 Hz                         |