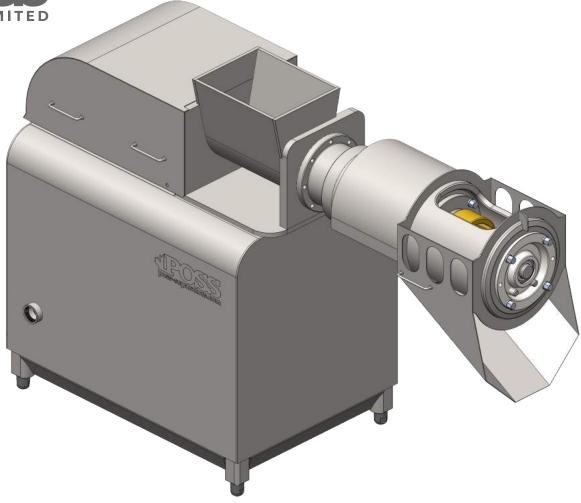

# **PSC 2500 Pork Skin Cleaner**

### **EQUIPMENT HIGHLIGHTS**

- Up to 2,500 kg/hr (5,500 lbs/hr) input capacity.
- 6" Dual Screw + Knife Configuration.
- 10" Head length.
- **50** hp (37 kW) Motor.
- POSS Flow-Through Restrictor.
- Integrated head cover & residue chute.
- Specially designed to simultaneously clean fat from skin & pre-size skin into smaller pieces for further processing.