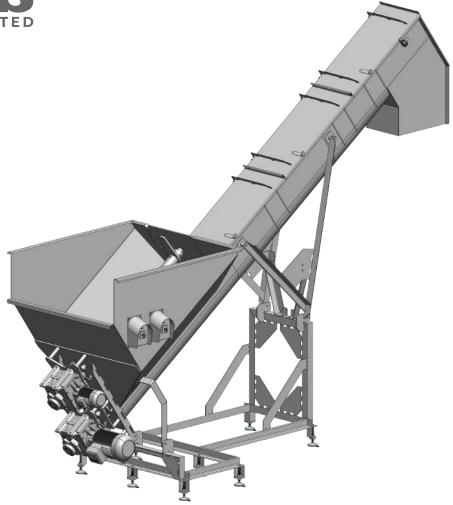

## Infeed Screw Conveyor

## **EQUIPMENT HIGHLIGHTS**

- Up to 1,400 kg (3000 lbs) surge capacity.
- Full sanitary design.
- Offset hopper geometry.
- 16" standard screw design.
- Interlocked screw cover doors.
- Agitated hopper standard.

## **TECH SPECS NOTES:**

| HOPPER CAPACITY  | Up to 1,400 kg (3000 lbs) |
|------------------|---------------------------|
| DISCHARGE HEIGHT | Customizible              |
| POWER            | 7.5hp Screw/5hp Agitator  |
| SANITATION       | Open Channel Design       |
| SCREW            | Double Reinforced Screw   |
| HOPPER AGITATOR  | Standard                  |
| SCREW DETAIL     | Increasing Pitch          |
| CONTROLS         | Stand Alone or Integrated |
|                  |                           |