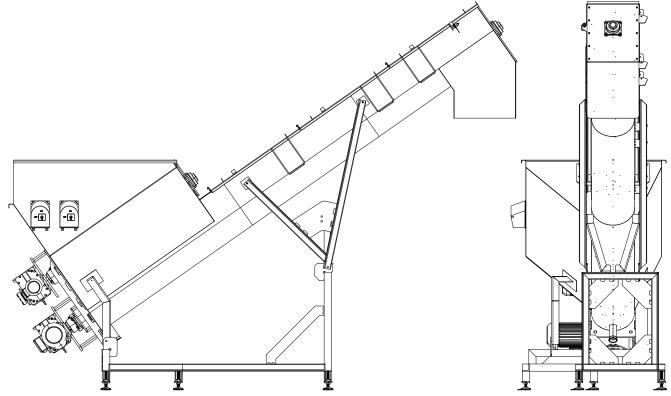

## Infeed Screw Conveyor

## **EQUIPMENT HIGHLIGHTS**

- Up to 1,400 kg (3000 lbs) surge capacity.
- Full sanitary design.
- Offset hopper geometry.
- 16" standard screw design.
- Interlocked screw cover doors.
- Agitated hopper standard.

## **TECH SPECS NOTES:**

| HOPPER CAPACITY  | Up to 1,400 kg (3000 lbs) |
|------------------|---------------------------|
| DISCHARGE HEIGHT | Customizible              |
| POWER            | 7.5hp Screw/5hp Agitator  |
| SANITATION       | Open Channel Design       |
| SCREW            | Double Reinforced Screw   |
| HOPPER AGITATOR  | Standard                  |
| SCREW DETAIL     | Increasing Pitch          |
| CONTROLS         | Stand Alone or Integrated |
|                  |                           |