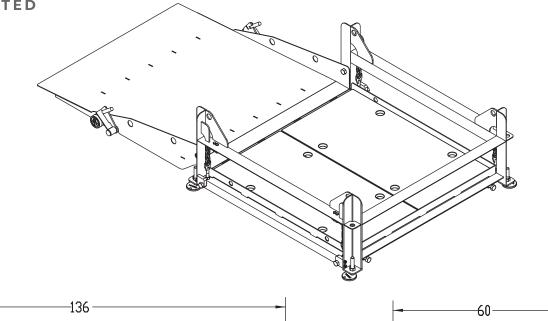

## **EQUIPMENT HIGHLIGHTS**

- Up to 1,400 kg (3000 lbs) capacity.
- Full sanitary design.
- Removable, heavy duty UHMW floor panels.
- Lifting pivot ramp for sanitation.
- Above floor stainless steel load cells.
- Full stainless steel open channel construction.

## **TECH SPECS**

| LOAD CAPACITY    | Up to 1,400 kg (3000 lbs) |
|------------------|---------------------------|
| DISCHARGE HEIGHT | Customizible              |
| POWER            | 120/240V                  |
| SANITATION       | Open Channel Design       |
| LOAD CELLS       | Stainless Steel           |
| FLOOR PANELS     | UHMW                      |
| RAMP DETAIL      | Lifting pivot base        |
| CONTROLS         | Stand Alone or Integrated |
|                  |                           |