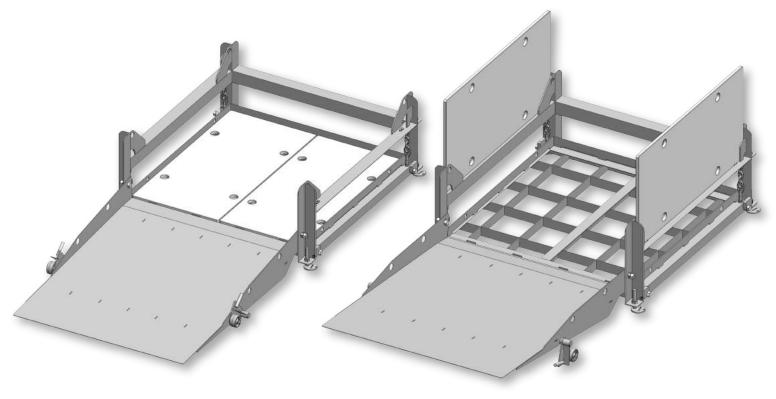

## **EQUIPMENT HIGHLIGHTS**

- Up to 1,400 kg (3000 lbs) capacity.
- Full sanitary design.
- Removable, heavy duty UHMW floor panels.
- Lifting pivot ramp for sanitation.
- Above floor stainless steel load cells.
- Full stainless steel open channel construction.

## **TECH SPECS**

| LOAD CAPACITY    | Up to 1,400 kg (3000 lbs) |
|------------------|---------------------------|
| DISCHARGE HEIGHT | Customizible              |
| POWER            | 120/240V                  |
| SANITATION       | Open Channel Design       |
| LOAD CELLS       | Stainless Steel           |
| FLOOR PANELS     | UHMW                      |
| RAMP DETAIL      | Lifting pivot base        |
| CONTROLS         | Stand Alone or Integrated |
|                  |                           |