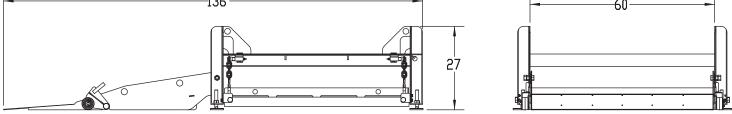

## **EQUIPMENT HIGHLIGHTS**

- Up to 1,400 kg (3000 lbs) capacity.
- Full sanitary design.
- Removable, heavy duty UHMW floor panels.
- Lifting pivot ramp for sanitation.
- Above floor stainless steel load cells.
- Full stainless steel open channel construction.

## **TECH SPECS**

| LOAD CAPACITY    | Up to 1,400 kg (3000 lbs) |
|------------------|---------------------------|
| DISCHARGE HEIGHT | Customizible              |
| POWER            | 120/240V                  |
| SANITATION       | Open Channel Design       |
| LOAD CELLS       | Stainless Steel           |
| FLOOR PANELS     | UHMW                      |
| RAMP DETAIL      | Lifting pivot base        |
| CONTROLS         | Stand Alone or Integrated |
|                  |                           |