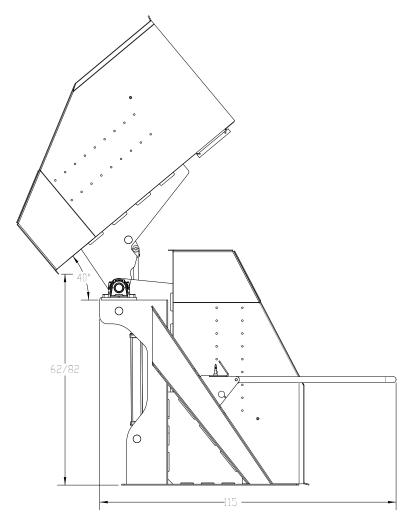

## **EQUIPMENT HIGHLIGHTS**

- 1,400 kg (3,000 lbs) capacity.
- Up to 48" (L) x 48" (W) x 65" (H) combo size.
- 60" or 80" Dump height, 40° tilt angle.
- Full sanitary design.
- Heavy duty, open channel construction.
- Multiple redundant lag points.
- 75mm heavy duty sealed tilt bearings.

## **TECH SPECS NOTES:**

**CAPACITY** Up to 1,400 kg (3,000 lbs) **COMBO SIZE** 48" (L) x 48" (W) x 65"(H) HYDRAULIC PACK Included POWER REQUIREMENT 5 hp LIFTING MECHANISM Hydraulic Dual Piston **SAFETY** Safety Interlock Lift Gate Fail-Stop Counterbalance Mechanism **SAFETY** Stand Alone or Integrated **CONTROLS Up/Down Controls** 