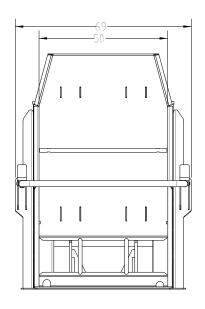

## **TECH SPECS NOTES:**

**CAPACITY** Up to 1,400 kg (3,000 lbs) **COMBO SIZE** 48" (L) x 48" (W) x 65"(H) HYDRAULIC PACK Included POWER REQUIREMENT 5 hp LIFTING MECHANISM Hydraulic Dual Piston **SAFETY** Safety Interlock Lift Gate Fail-Stop Counterbalance Mechanism **SAFETY** Stand Alone or Integrated **CONTROLS Up/Down Controls** 