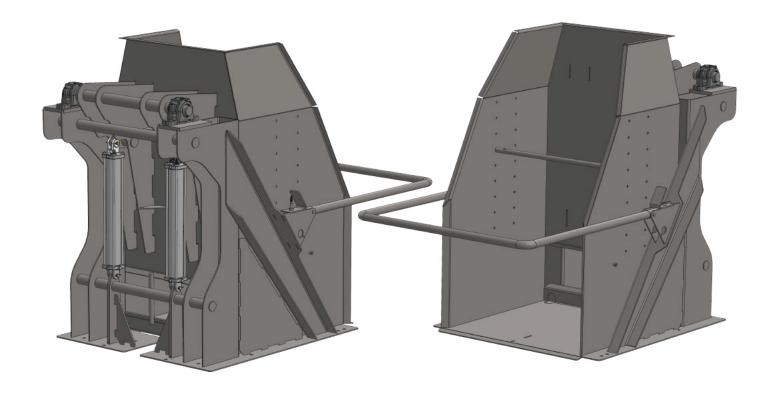

## D60/D80 Dumper

## **EQUIPMENT HIGHLIGHTS**

- 1,400 kg (3,000 lbs) capacity.
- Up to 48" (L) x 48" (W) x 65" (H) combo size.
- 60" or 80" Dump height, 40° tilt angle.
- Full sanitary design.
- Heavy duty, open channel construction.
- Multiple redundant lag points.
- 75mm heavy duty sealed tilt bearings.