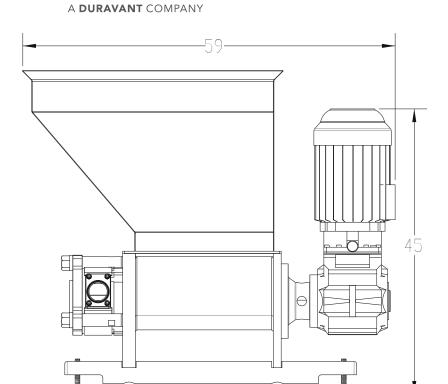

## 815-MP Meat Pump

## **TECH SPECS NOTES:**

INPUT CAPACITY Up to 18,000 kg/hr (40,000 lbs/hr) STANDARD CONFIGURATION 8" Feed Screw **MACHINE POWER** 20-30 hp (15-22.5 kW) **TRANSMISSION Direct Drive HOPPER AGITATOR** Optional **HOPPER EXTENSION** Fully Customizable Gearmotor with Isolation Zone **DRIVE OPTIONS** Washdown VFD or **CONTROLS** Simple Start/Stop