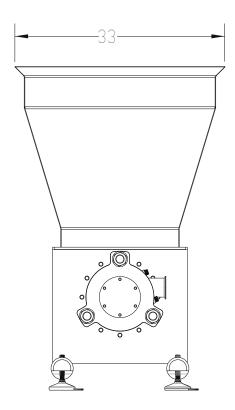

## 815-MP Meat Pump

## **TECH SPECS NOTES:**

INPUT CAPACITY Up to 18,000 kg/hr (40,000 lbs/hr) STANDARD CONFIGURATION 8" Feed Screw **MACHINE POWER** 20-30 hp (15-22.5 kW) **TRANSMISSION Direct Drive HOPPER AGITATOR** Optional **HOPPER EXTENSION** Fully Customizable Gearmotor with Isolation Zone **DRIVE OPTIONS** Washdown VFD or **CONTROLS** Simple Start/Stop