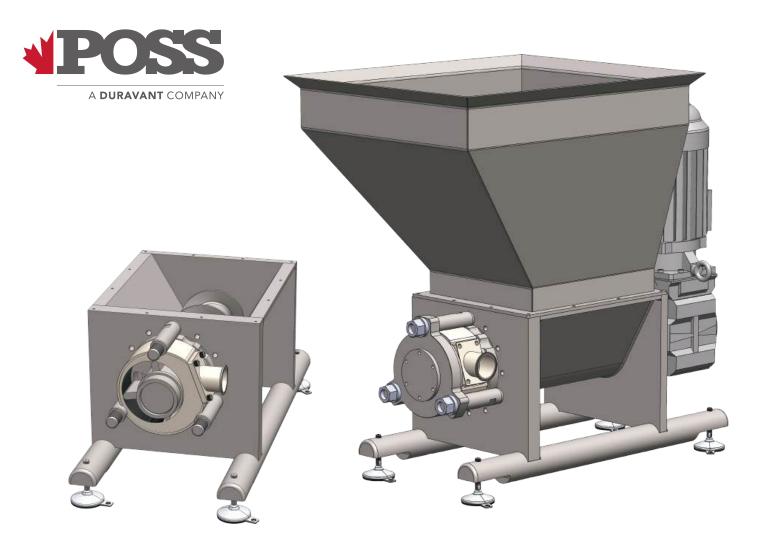

## 815-MP Meat Pump

## **EQUIPMENT HIGHLIGHTS**

- 9,000-18,000 kg/hr (20,000-40,000 lbs/hr) capacity.
- 8" Feed screw.
- 3" Triclamp connection.
- Right, left, or up outlet discharge position.
- Single or dual vane available.
- Rolling or stationary base available.