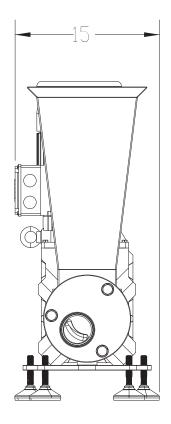

## **TECH SPECS NOTES:**

**INPUT CAPACITY** Up to 2,500 kg/hr (5,500 lbs/hr) STANDARD CONFIGURATION 5" Feed Screw **MACHINE POWER** 5 hp (3.7 kW) **TRANSMISSION Direct Drive** MICRO PARTS CART Optional **HOPPER EXTENSION** Fully Customizable Full Stainless or Painted Available **DRIVE OPTIONS** Washdown VFD or **CONTROLS** Simple Start/Stop