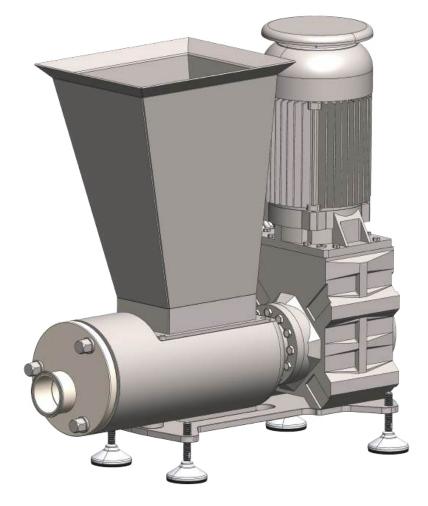

## **CMT-MP Meat Pump**

## **EQUIPMENT HIGHLIGHTS**

- Up to 2,500 kg/hr (Up to 5,500 lbs/hr) capacity.
- 5" Feed screw.
- 3" Triclamp connection.
- 5 hp (3.7 kW) motor.
- Single or dual vane available.
- Sanitary machined stainless steel design.