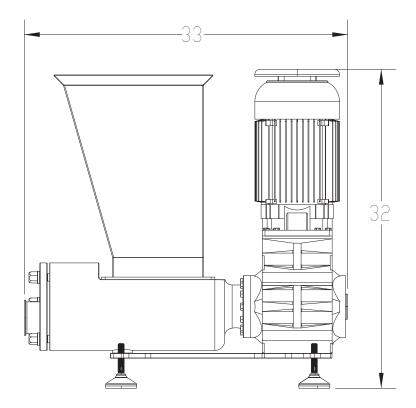

## **TECH SPECS NOTES:**

**INPUT CAPACITY** Up to 2,500 kg/hr (5,500 lbs/hr) STANDARD CONFIGURATION 5" Feed Screw **MACHINE POWER** 5 hp (3.7 kW) **TRANSMISSION Direct Drive** MICRO PARTS CART Optional **HOPPER EXTENSION** Fully Customizable Full Stainless or Painted Available **DRIVE OPTIONS** Washdown VFD or **CONTROLS** Simple Start/Stop