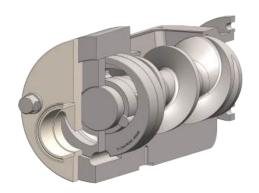

## **EQUIPMENT HIGHLIGHTS**

- Up to 2,500 kg/hr (Up to 5,500 lbs/hr) capacity.
- 5" Feed screw.
- 3" Triclamp connection.
- 5 hp (3.7 kW) motor.
- Single or dual vane available.
- Sanitary machined stainless steel design.