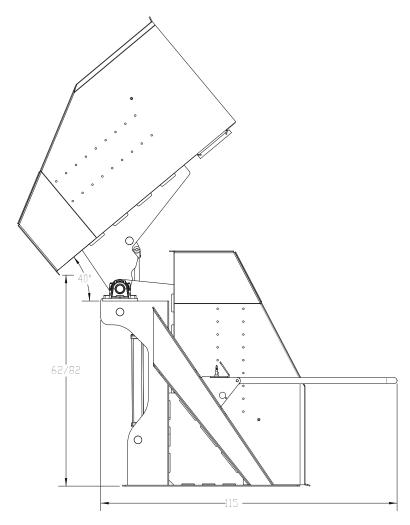

## **EQUIPMENT HIGHLIGHTS**

- 1,400 kg (3,000 lbs) capacity.
- Up to 48" (L) x 48" (W) x 65" (H) combo size.
- 60" or 80" Dump height, 40° tilt angle.
- Full sanitary design.
- Heavy duty, open channel construction.
- Multiple redundant lag points.
- 75mm heavy duty sealed tilt bearings.

## **TECH SPECS NOTES:**

**CAPACITY** Up to 1,400 kg (3,000 lbs) **COMBO SIZE** 48" (L) x 48" (W) x 65"(H) HYDRAULIC PACK Included POWER REQUIREMENT 5 hp LIFTING MECHANISM Hydraulic Dual Piston **SAFETY** Safety Interlock Lift Gate Fail-Stop Counterbalance Mechanism **SAFETY** Stand Alone or Integrated **CONTROLS Up/Down Controls** 