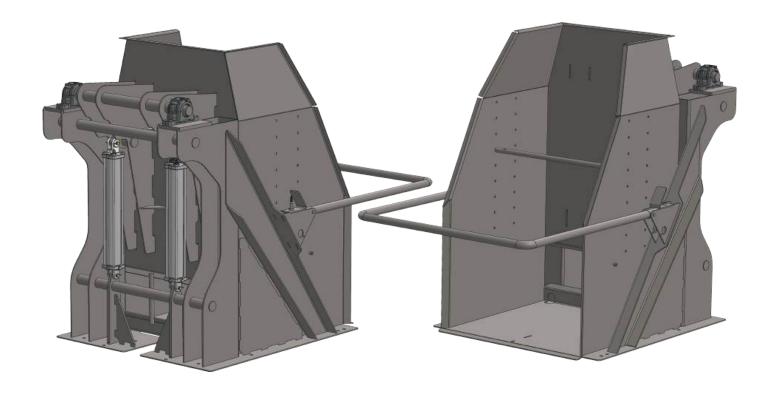

## **EQUIPMENT HIGHLIGHTS**

- 1,400 kg (3,000 lbs) capacity.
- Up to 48" (L) x 48" (W) x 65" (H) combo size.
- 60" or 80" Dump height, 40° tilt angle.
- Full sanitary design.
- Heavy duty, open channel construction.
- Multiple redundant lag points.
- 75mm heavy duty sealed tilt bearings.

## **TECH SPECS NOTES:**

**CAPACITY** Up to 1,400 kg (3,000 lbs) **COMBO SIZE** 48" (L) x 48" (W) x 65"(H) HYDRAULIC PACK Included POWER REQUIREMENT 5 hp LIFTING MECHANISM Hydraulic Dual Piston **SAFETY** Safety Interlock Lift Gate Fail-Stop Counterbalance Mechanism **SAFETY** Stand Alone or Integrated **CONTROLS Up/Down Controls** 