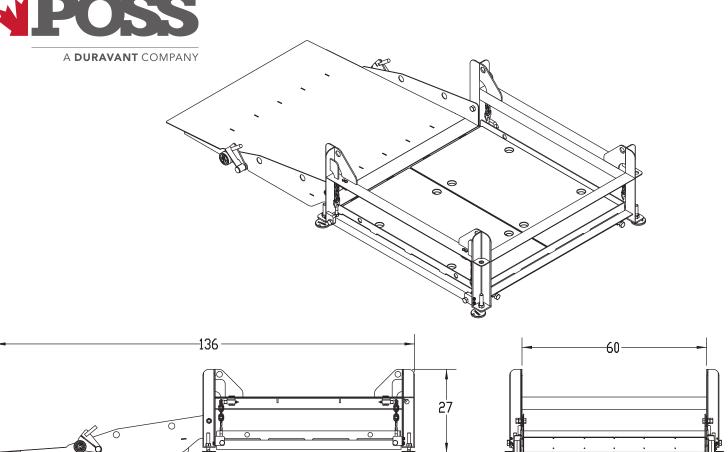

#### **EQUIPMENT HIGHLIGHTS**

- Up to 1,400 kg (3000 lbs) capacity.
- Full sanitary design.
- Removable, heavy duty UHMW floor panels.
- Lifting pivot ramp for sanitation.
- Above floor stainless steel load cells.
- Full stainless steel open channel construction.

### **TECH SPECS**

| LOAD CAPACITY    | Up to 1,400 kg (3000 lbs) |
|------------------|---------------------------|
| DISCHARGE HEIGHT | Customizible              |
| POWER            | 120/240V                  |
| SANITATION       | Open Channel Design       |
| LOAD CELLS       | Stainless Steel           |
| FLOOR PANELS     | UHMW                      |
| RAMP DETAIL      | Lifting pivot base        |
| CONTROLS         | Stand Alone or Integrated |