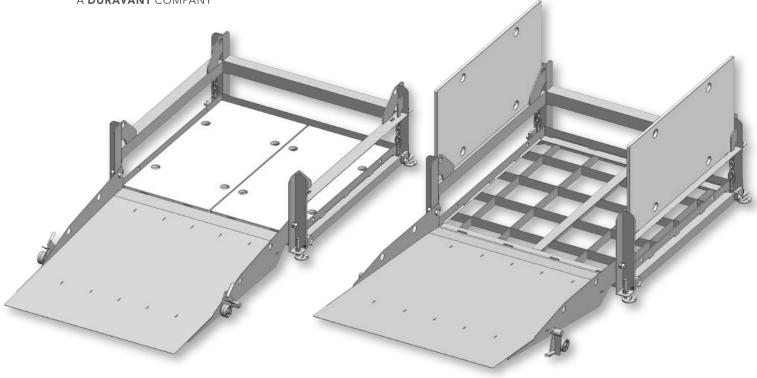

#### **EQUIPMENT HIGHLIGHTS**

- Up to 1,400 kg (3000 lbs) capacity.
- Full sanitary design.
- Removable, heavy duty UHMW floor panels.
- Lifting pivot ramp for sanitation.
- Above floor stainless steel load cells.
- Full stainless steel open channel construction.

### **TECH SPECS**

| LOAD CAPACITY    | Up to 1,400 kg (3000 lbs) |
|------------------|---------------------------|
| DISCHARGE HEIGHT | Customizible              |
| POWER            | 120/240V                  |
| SANITATION       | Open Channel Design       |
| LOAD CELLS       | Stainless Steel           |
| FLOOR PANELS     | UHMW                      |
| RAMP DETAIL      | Lifting pivot base        |
| CONTROLS         | Stand Alone or Integrated |