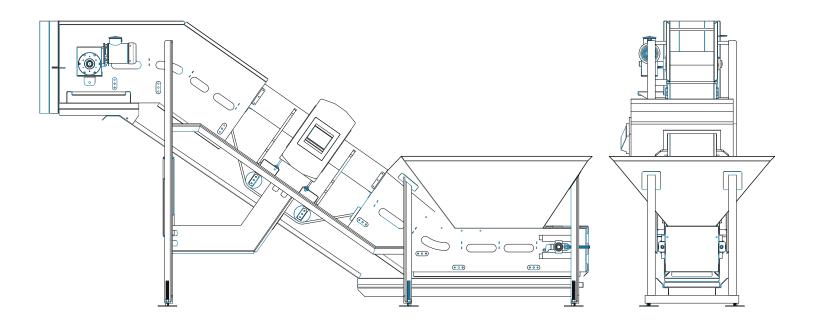

## **Infeed Belt Conveyor**

## **EQUIPMENT HIGHLIGHTS**

- Up to 1,400 kg (3000 lbs) surge capacity.
- Full sanitary design.
- Metal free zone.
- Cascading drip pans.
- Full stainless gearmotor.
- Modular belting.

"POSS Conveyors **Maintain Low Cost of Ownership, Sanitary Design and are Fully** Customizible"

## **HOPPER CAPACITY** Up to 1,400 kg (3000 lbs) **DISCHARGE HEIGHT** Customizible **POWER** Up to 2hp **SANITATION** Open Channel Design METAL DETECTOR Built to Suit **HOPPER AGITATOR** Optional Modular/Customizible **BELTING CONTROLS** Stand Alone or Integrated