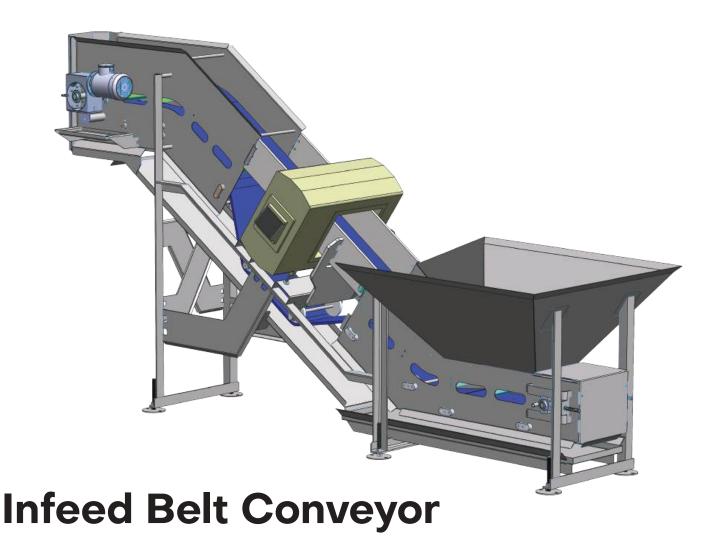

## **Infeed Belt Conveyor**

## **EQUIPMENT HIGHLIGHTS**

- Up to 1,400 kg (3000 lbs) surge capacity.
- Full sanitary design.
- Metal free zone.
- Cascading drip pans.
- Full stainless gearmotor.
- Modular belting.

"POSS Conveyors **Maintain Low Cost of Ownership, Sanitary Design and are Fully** Customizible"

## **HOPPER CAPACITY** Up to 1,400 kg (3000 lbs) **DISCHARGE HEIGHT** Customizible **POWER** Up to 2hp **SANITATION** Open Channel Design METAL DETECTOR Built to Suit **HOPPER AGITATOR** Optional Modular/Customizible **BELTING CONTROLS** Stand Alone or Integrated