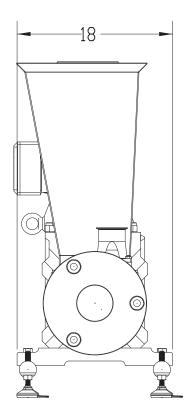

## **TECH SPECS NOTES:**

**INPUT CAPACITY** Up to 13,500 kg/hr (30,000 lbs/hr) STANDARD CONFIGURATION 6" Feed Screw **MACHINE POWER** 10-20 hp (7.5-15 kW) **TRANSMISSION Direct Drive HOPPER AGITATOR** Optional **HOPPER EXTENSION** Fully Customizable Full Stainless or Painted Available **DRIVE OPTIONS** Washdown VFD or **CONTROLS** Simple Start/Stop