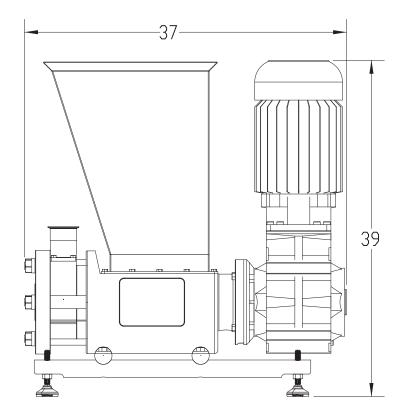

## **TECH SPECS NOTES:**

**INPUT CAPACITY** Up to 13,500 kg/hr (30,000 lbs/hr) STANDARD CONFIGURATION 6" Feed Screw **MACHINE POWER** 10-20 hp (7.5-15 kW) **TRANSMISSION Direct Drive HOPPER AGITATOR** Optional **HOPPER EXTENSION** Fully Customizable Full Stainless or Painted Available **DRIVE OPTIONS** Washdown VFD or **CONTROLS** Simple Start/Stop