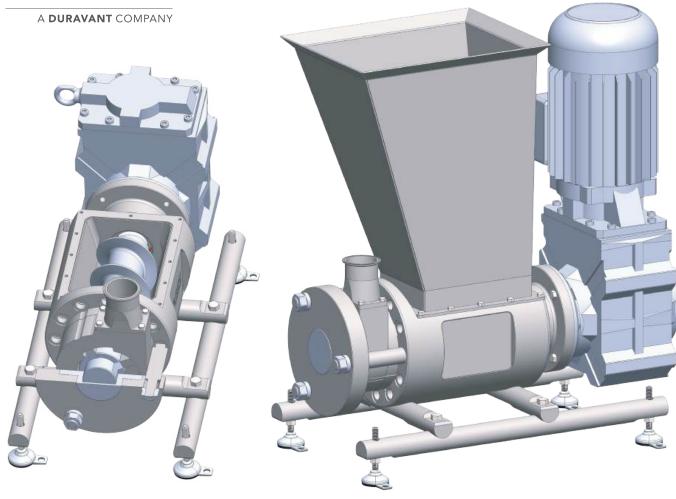

## **PKR-MP MZ Meat Pump**

## **EQUIPMENT HIGHLIGHTS**

- 9,000-13,500 kg/hr (20,000-30,000 lbs/hr) capacity.
- 6" Feed screw.
- 3" Triclamp connection.
- Right, left, or up outlet discharge position.
- Single or dual vane available.
- Rolling or stationary base available.

## **TECH SPECS NOTES:**

**INPUT CAPACITY** Up to 13,500 kg/hr (30,000 lbs/hr) STANDARD CONFIGURATION 6" Feed Screw **MACHINE POWER** 10-20 hp (7.5-15 kW) **TRANSMISSION Direct Drive HOPPER AGITATOR** Optional **HOPPER EXTENSION** Fully Customizable Full Stainless or Painted Available **DRIVE OPTIONS** Washdown VFD or **CONTROLS** Simple Start/Stop