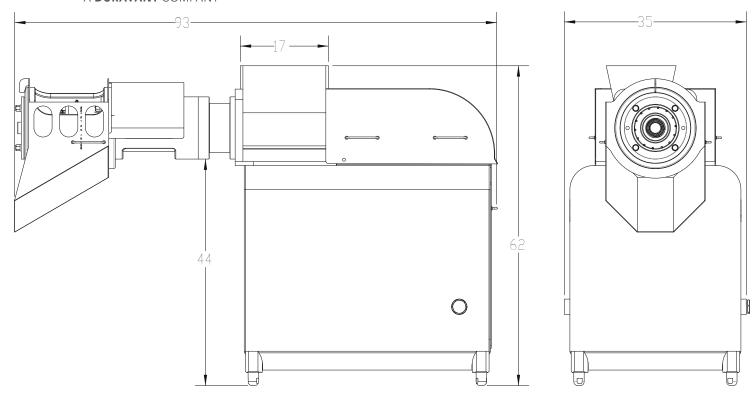

## **TECH SPECS NOTES: INPUT CAPACITY** Up to 2,500 kg/hr (5,500 lbs/hr) STANDARD CONFIGURATION 6" Dual Screws + Knife **MACHINE POWER** 50 hp (37 kW) **TRANSMISSION** Extruder Belt Drive 17" x 13" **HOPPER GEOMETRY HOPPER EXTENSION** Customizable **HEAD GEOMETRY** 6" x 10" (Head Shroud Available) **HMI Control Panel CONTROLS** with line integration **MACHINE WEIGHT** 4,000 lbs (2,500 kg) **SCREW SPEED** 180 RPM @ 60 Hz