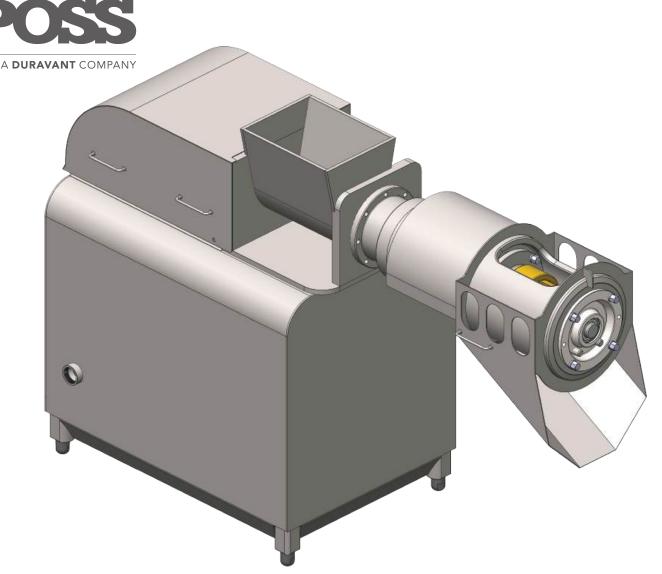

## **PSC 2500 Pork Skin Cleaner**

## **EQUIPMENT HIGHLIGHTS**

- Up to 2,500 kg/hr (5,500 lbs/hr) input capacity.
- 6" Dual Screw + Knife Configuration.
- 10" Head length.
- 50 hp (37 kW) Motor.
- POSS Flow-Through Restrictor.
- Integrated head cover & residue chute.
- Specially designed to simultaneously clean fat from skin & pre-size skin into smaller pieces for further processing.