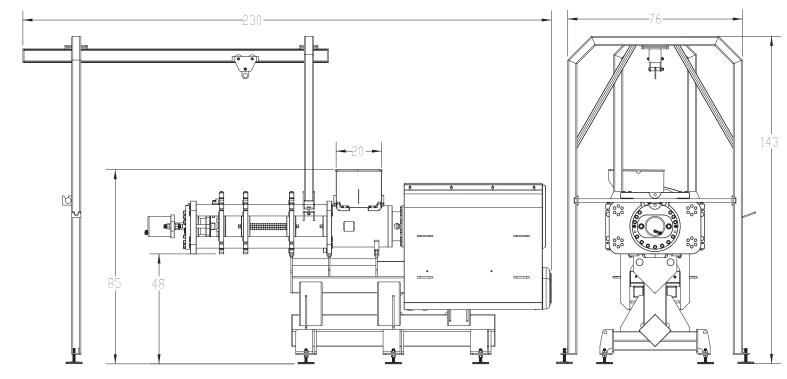

## **TECH SPECS**

| INPUT CAPACITY    | Up to 6,8 | 300 kg/hr (15,000 lbs/hr)               |
|-------------------|-----------|-----------------------------------------|
| STANDARD CONFIGUE | RATION    | 11" Single Screw Setup                  |
| MACHINE POWER     |           | 75hp (55kW)                             |
| TRANSMISSION      | Double    | e Reduction Direct Drive                |
| HOPPER GEOMETRY   |           | 24" x 20"                               |
| HOPPER EXTENSION  |           | Customizable                            |
| HEAD GEOMETRY     |           | 11" x 16"                               |
| CONTROLS          |           | HMI Control Panel with line integration |