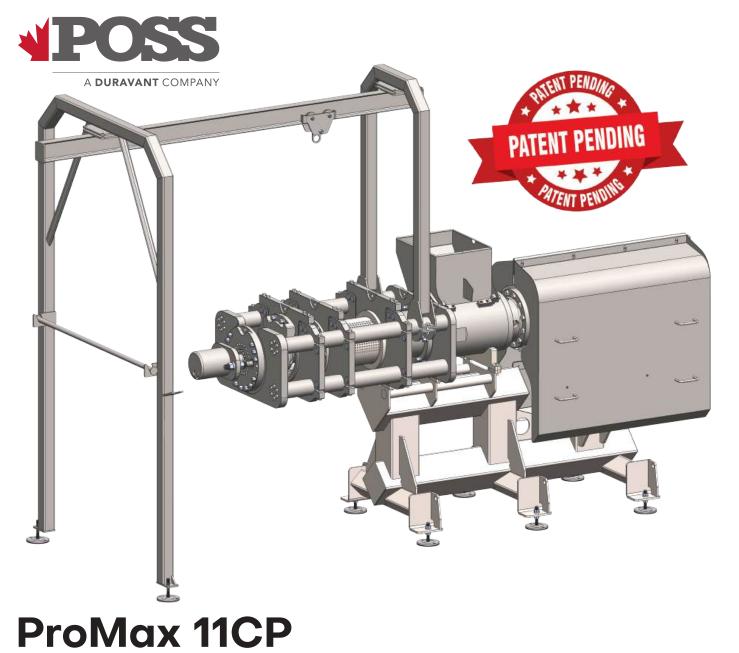

## **ProMax 11CP**

## **EQUIPMENT HIGHLIGHTS**

- 6,800 kg/hr (15,000 lbs/hr) input capacity.
- 11" Separation screw.
- 16" Head length (Drilled Screen).
- **75 hp (55 kW) Motor.**
- POSS Auto Restrictor standard.
- Low RPM High Torque Drive Train.
- Continuous Press Operation.

## **TECH SPECS**

| INPUT CAPACITY    | Up to 6,8 | 300 kg/hr (15,000 lbs/hr)               |
|-------------------|-----------|-----------------------------------------|
| STANDARD CONFIGUE | RATION    | 11" Single Screw Setup                  |
| MACHINE POWER     |           | 75hp (55kW)                             |
| TRANSMISSION      | Double    | e Reduction Direct Drive                |
| HOPPER GEOMETRY   |           | 24" x 20"                               |
| HOPPER EXTENSION  |           | Customizable                            |
| HEAD GEOMETRY     |           | 11" x 16"                               |
| CONTROLS          |           | HMI Control Panel with line integration |