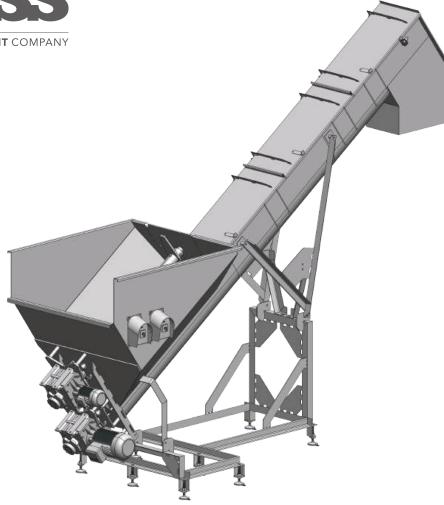

## **Infeed Screw Conveyor**

### **EQUIPMENT HIGHLIGHTS**

- Up to 1,400 kg (3000 lbs) surge capacity.
- Full sanitary design.
- Offset hopper geometry.
- 16" standard screw design.
- Interlocked screw cover doors.
- Agitated hopper standard.

### **TECH SPECS**

| HOPPER CAPACITY  | Up to 1,400 kg (3000 lbs) |
|------------------|---------------------------|
| DISCHARGE HEIGHT | Customizible              |
| POWER            | 7.5hp Screw/5hp Agitator  |
| SANITATION       | Open Channel Design       |
| SCREW            | Double Reinforced Screw   |
| HOPPER AGITATOR  | Standard                  |
| SCREW DETAIL     | Increasing Pitch          |
| CONTROLS         | Stand Alone or Integrated |