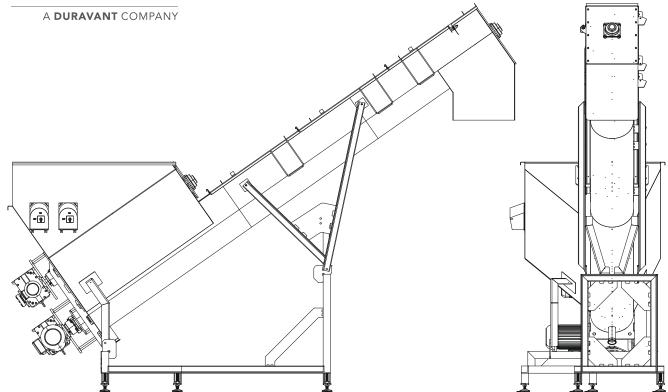

## **Infeed Screw Conveyor**

### **EQUIPMENT HIGHLIGHTS**

- Up to 1,400 kg (3000 lbs) surge capacity.
- Full sanitary design.
- Offset hopper geometry.
- 16" standard screw design.
- Interlocked screw cover doors.
- Agitated hopper standard.

### **TECH SPECS**

| HOPPER CAPACITY  | Up to 1,400 kg (3000 lbs) |
|------------------|---------------------------|
| DISCHARGE HEIGHT | Customizible              |
| POWER            | 7.5hp Screw/5hp Agitator  |
| SANITATION       | Open Channel Design       |
| SCREW            | Double Reinforced Screw   |
| HOPPER AGITATOR  | Standard                  |
| SCREW DETAIL     | Increasing Pitch          |
| CONTROLS         | Stand Alone or Integrated |