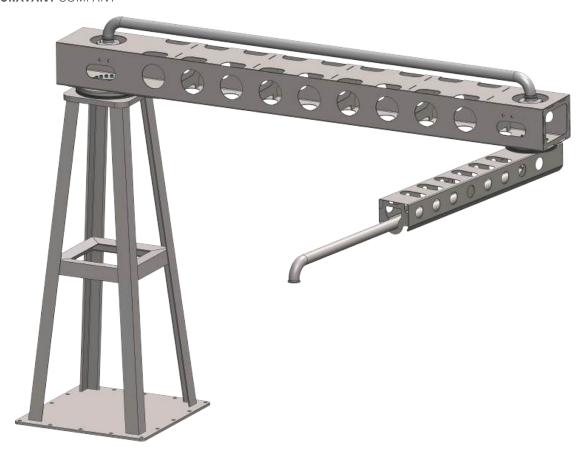

## Plate Freezer Filling Arm

## **EQUIPMENT HIGHLIGHTS**

- Articulating double joint arm for flexible filling.
- Full Sanitary Design.
- 3" Triclamp connection.
- 40' (12m) circular filling reach.
- Fully Sealed Slewing Ring Bearings.
- Custom Triclamp Fittings Swivel Under Pressure.

"The POSS Plate Freezer Filling Arm **Maintains a Low Cost** of Ownership and **Long Reach Filling** Capability"

"World Leader in Quality Separation Solutions since 1978"