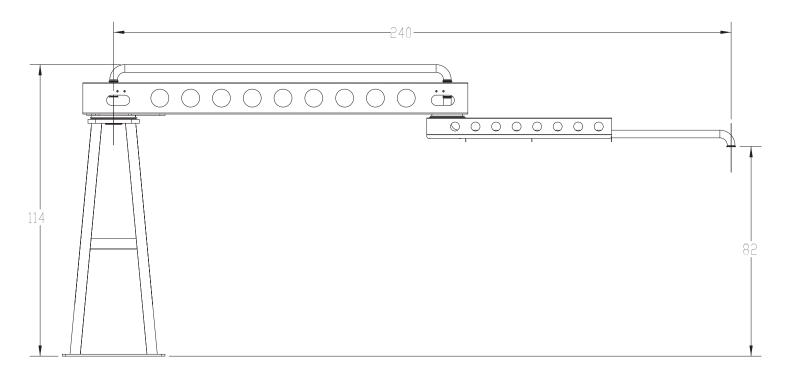

## Plate Freezer Filling Arm

## **TECH SPECS NOTES:** INPUT CAPACITY Up to 11,800 kg/hr (26,000 lbs/hr) 3" Triclamp STANDARD CONFIGURATION POWER REQUIREMENT None **SANITATION** Clean In Place **MOUNTING** Floor Anchor STANDARD REACH 12m (40') Open Channel Sanitary Design **FEATURES CONTROLS** Stand Alone or Integrated