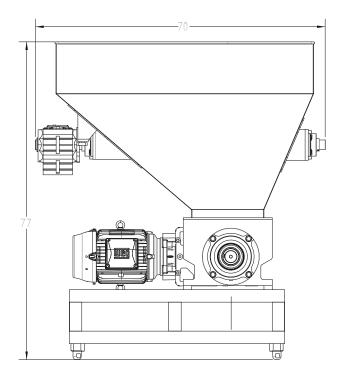

## **EQUIPMENT HIGHLIGHTS**

- Up to 9,000 kg/hr (20,000 lbs/hr) capacity.
- 8" Feed screw.
- 6" Triclamp connection.
- Front discharge position.
- Standard assembly tools and wash cart included.
- Small footprint & sanitary design.

## **TECH SPECS**

**DRIVE OPTIONS** 

INPUT CAPACITY Up to 9,000 kg/hr (20,000 lbs/hr)

STANDARD CONFIGURATION 8" Feed Screw **MACHINE POWER** 20 hp (15 kW) **TRANSMISSION Direct Drive HOPPER AGITATOR** Standard **HOPPER EXTENSION** Customizable