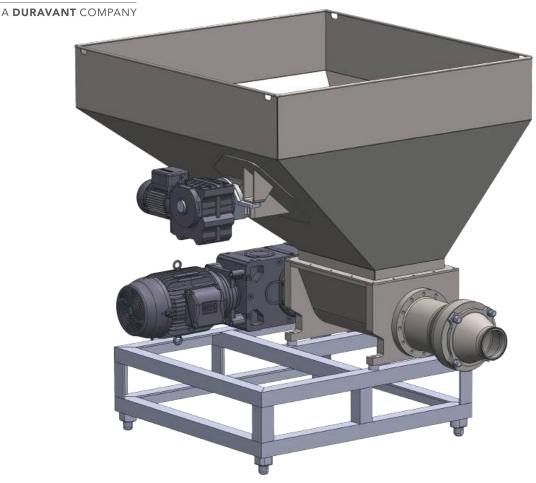

## Vortex Feed System

## **EQUIPMENT HIGHLIGHTS**

- Up to 9,000 kg/hr (20,000 lbs/hr) capacity.
- 8" Feed screw.
- 6" Triclamp connection.
- Front discharge position.
- Standard assembly tools and wash cart included.
- Small footprint & sanitary design.

"The POSS Vortex **Pre-Sizes** and **Conveys Large Bone Material** for Separation ALL in a **Compact Footprint**"

"World Leader in Quality Separation Solutions since 1978"