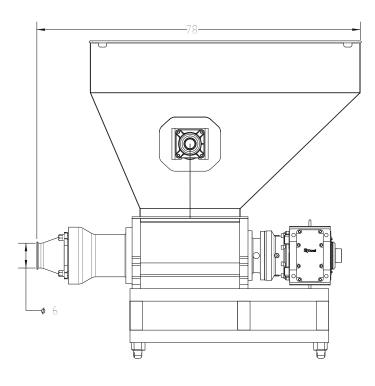

## **EQUIPMENT HIGHLIGHTS**

- Up to 9,000 kg/hr (20,000 lbs/hr) capacity.
- 8" Feed screw.
- 6" Triclamp connection.
- Front discharge position.
- Standard assembly tools and wash cart included.
- Small footprint & sanitary design.

## **TECH SPECS**

**DRIVE OPTIONS** 

INPUT CAPACITY Up to 9,000 kg/hr (20,000 lbs/hr)

STANDARD CONFIGURATION 8" Feed Screw **MACHINE POWER** 20 hp (15 kW) **TRANSMISSION Direct Drive HOPPER AGITATOR** Standard **HOPPER EXTENSION** Customizable